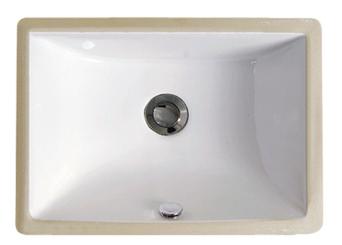

## **US-1813** \*SHOWN IN WHITE

#### Style:

- Undermount
- Lavatory Sink
- Single Rectangle Bowl

#### Material:

Porcelain