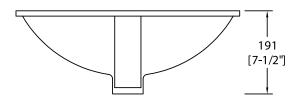

## **US-1813** \*SHOWN IN WHITE









#### Style:

- Undermount
- Lavatory Sink
- Single Rectangle Bowl

#### Material:

Porcelain

#### Size:

- Overall: 20.125"x15"x7.625"
- Bowl Size: 18.125"x13"x7.625"

#### **Certifications:**

- cUPC
- CSA

#### Important:

Dimensions of fixtures are nominal and may vary within the range of tolerances established by ANSI Standard A112.19.2. These measurements are subject to change or cancellation. No responsibility is assumed for use of superseded or voided pages.

#### Check Local Codes:

- Americans With Disabilities Act
- ANSI A117.1 Accessibility Standard

#### Warranty:

• Lifetime Limited Warranty

#### **Available Color/Finish**



W - White B - Biscuit

**BK** - Black

#### **Applies To Models:**

| US-1813W  | UPC: 813649029840 |
|-----------|-------------------|
| US-1813B