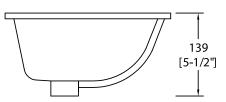

## **US-1813** \*SHOWN IN WHITE









#### Style:

- Undermount
- Lavatory Sink
- Single Rectangle Bowl

#### Material:

Porcelain

#### Size:

- Overall: 20.125"x15"x7.625"
- Bowl Size: 18.125"x13"x7.625"

#### **Certifications:**

- cUPC
- CSA

#### Important:

Dimensions of fixtures are nominal and may vary within the range of tolerances established by ANSI Standard A112.19.2. These measurements are subject to change or cancellation. No responsibility is assumed for use of superseded or voided pages.

#### Check Local Codes:

- Americans With Disabilities Act
- ANSI A117.1 Accessibility Standard

#### Warranty:

• Lifetime Limited Warranty

#### **Available Color/Finish**



W - White B - Biscuit

**BK** - Black

#### **Applies To Models:**

| US-1813W  | UPC: 813649029840 |
|-----------|-------------------|
| US-1813B  |