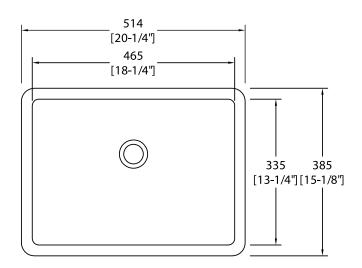

## **US-1813** \*SHOWN IN WHITE









#### Style:

- Undermount
- Lavatory Sink
- Single Rectangle Bowl

#### Material:

Porcelain

#### Size:

- Overall: 20.125"x15"x7.625"
- Bowl Size: 18.125"x13"x7.625"

#### **Certifications:**

- cUPC
- CSA

#### Important:

Dimensions of fixtures are nominal and may vary within the range of tolerances established by ANSI Standard A112.19.2. These measurements are subject to change or cancellation. No responsibility is assumed for use of superseded or voided pages.

#### Check Local Codes:

- Americans With Disabilities Act
- ANSI A117.1 Accessibility Standard

#### Warranty:

• Lifetime Limited Warranty

#### **Available Color/Finish**



W - White B - Biscuit

**BK** - Black

#### **Applies To Models:**

| US-1813W  | UPC: 813649029840 |
|-----------|-------------------|
| US-1813